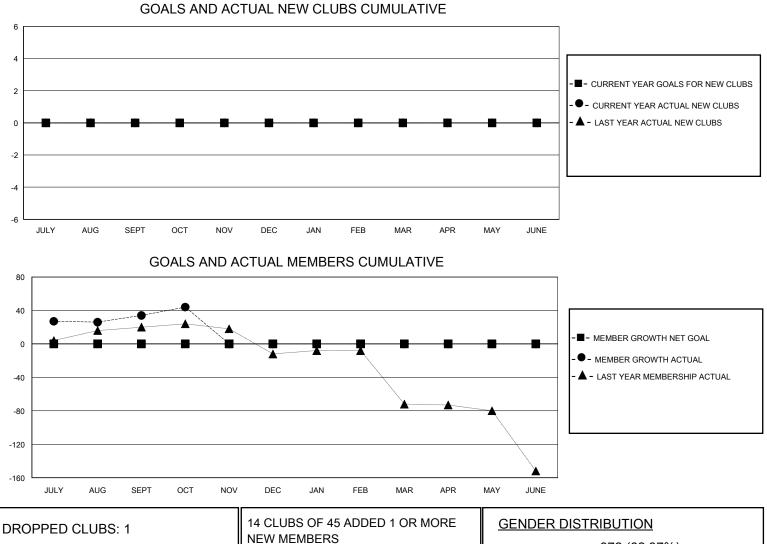

## MONTHLY MEMBERSHIP PROGRESS REPORT

District 3231A1

Results as of: 10/31/2023

| GMT:          | LOCATION INDIA |             |               |                       |                        |                         |                                                    |  |  |
|---------------|----------------|-------------|---------------|-----------------------|------------------------|-------------------------|----------------------------------------------------|--|--|
|               | Club           | S           |               | Members               |                        |                         |                                                    |  |  |
|               | RESULTS FOR    | R 2023-2024 |               | RESULTS FOR 2023-2024 |                        |                         |                                                    |  |  |
| QUARTER       | NEW CLUB GOAL  | NEW CLUBS   | DROPPED CLUBS | QUARTER               | BER GROWTH NET<br>GOAL | MEMBER GROWTH<br>ACTUAL | DROPPED<br>MEMBERS ACTUAL<br>(including transfers) |  |  |
| JULY/AUG/SEPT | 0              | 0           | 1             | JULY/AUG/SEPT         | 0                      | 77                      | 21                                                 |  |  |
| OCT/NOV/DEC   | 0              | 0           | 0             | OCT/NOV/DEC           | 0                      | 13                      | 1                                                  |  |  |
| JAN/FEB/MAR   | 0              | 0           | 0             | JAN/FEB/MAR           | 0                      | 0                       | 0                                                  |  |  |
| APR/MAY/JUNE  | 0              | 0           | 0             | APR/MAY/JUNE          | 0                      | 0                       | 0                                                  |  |  |

| DROPPED CLUBS: 1                    |              | 14 CLUBS OF 45 ADDED 1 OR MORE<br>NEW MEMBERS | GENDER DISTRIBUTIONMALE872 (62.37%)                             |              |            |
|-------------------------------------|--------------|-----------------------------------------------|-----------------------------------------------------------------|--------------|------------|
| DROPPED MEMBERS                     |              |                                               | FEMALE                                                          | 526 (37.63%) |            |
| DECEASED<br>CLUB CANCELLED<br>OTHER | 5<br>0<br>17 | CLICK HERE FOR CUMULATIVE<br>MEMBERSHIP DATA  | TOTAL FAMILY UNIT MEMBERS<br>FAMILY MEMBERS PAYING HALF<br>DUES |              | 515<br>275 |
| TOTAL                               | 22           |                                               |                                                                 |              |            |